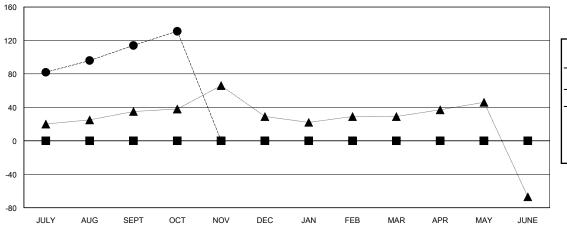

## GOALS AND ACTUAL MEMBERS CUMULATIVE

| - <b>II</b> - ME | MBER | GROWTH | NET | GOAL |
|------------------|------|--------|-----|------|
|------------------|------|--------|-----|------|

- ■ - MEMBER GROWTH ACTUAL

- ▲ - LAST YEAR MEMBERSHIP ACTUAL

Results as of: 10/31/2023

|   | DROPPED CLUBS: 2 |    |
|---|------------------|----|
| • | DROPPED MEMBERS  |    |
|   | DECEASED         | 1  |
|   | CLUB CANCELLED   | 0  |
|   | OTHER            | 13 |
|   | TOTAL            | 14 |