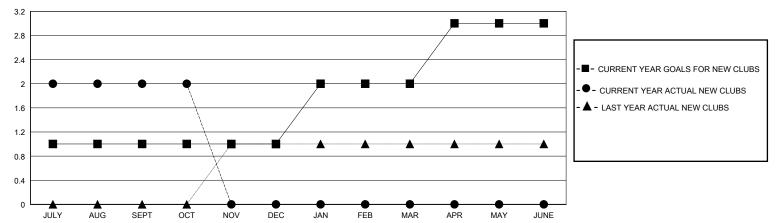

| 2         | 2             | JULY/AUG/SEPT         | 0                      | 125                     | 10                                                 |
| OCT/NOV/DEC           | 0             | 0         | 0             | OCT/NOV/DEC           | 0                      | 24                      | 4                                                  |
| JAN/FEB/MAR           | 1             | 0         | 0             | JAN/FEB/MAR           | 0                      | 0                       | 0                                                  |
| APR/MAY/JUNE          | 1             | 0         | 0             | APR/MAY/JUNE          | 0                      | 0                       | 0                                                  |

## GOALS AND ACTUAL NEW CLUBS CUMULATIVE



## GOALS AND ACTUAL MEMBERS CUMULATIVE



| - <b>II</b> - ME | MBER | GROWTH | NET | GOAL |
|------------------|------|--------|-----|------|
|------------------|------|--------|-----|------|

- ■ - MEMBER GROWTH ACTUAL

- ▲ - LAST YEAR MEMBERSHIP ACTUAL

Results as of: 10/31/2023

|   | DROPPED CLUBS: 2 |    |
|---|------------------|----|
| • | DROPPED MEMBERS  |    |
|   | DECEASED         | 1  |
|   | CLUB CANCELLED   | 0  |
|   | OTHER            | 13 |
|   | TOTAL            | 14 |

| 18 CLUBS OF 44 ADDED 1 OR MORE NEW MEMBERS | GENDER DISTRIBUTION       |              |     |
|--------------------------------------------|---------------------------|--------------|-----|
| NEW WEWDERS                                | MALE                      | 518 (43.02%) |     |
| <u> </u>